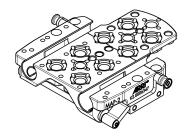

HydroFlex optional plate shown at left is equivalent to ARRI MAP-2 plate:

Many other 3rd party manufactured plates will do the same thing.

Standard Ronford Baker style touch & go plates can be mounted on the bottom of the splashbag. (Does not come standard with the splashbag rental)

The same 3mm, 4 hole pattern is on the outside of the splashbag so that anything that can be mounted directly to the bottom of the Mini or Mini LF can be mounted to the bottom of the splashbag.