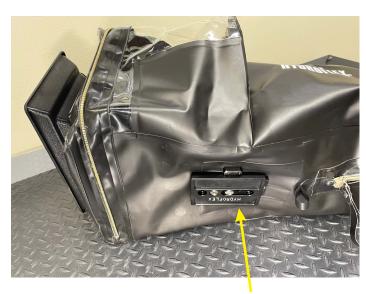

The same 3mm, 4 hole pattern is on the outside of the splashbag so that anything that can be mounted directly to the bottom of the Mini or Mini LF can be mounted to the bottom of the splashbag.