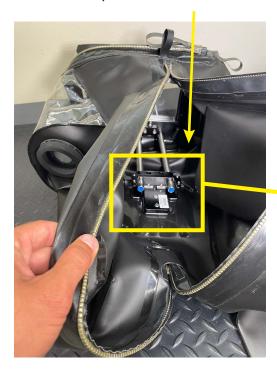

## **Mounting Procedures:**

A bottom mounting plate with ARRI standard, 15mm, light weight mini rod receptacles must be used on the bottom of the camera.

The plate mounts **directly** to bottom of ARRI Mini or Mini LF with standard 4 hole pattern.

HydroFlex optional plate shown at left is equivalent to ARRI MAP-2 plate:

Many other 3rd party manufactured plates will do the same thing.

Standard Ronford Baker style touch & go plates can be mounted on the bottom of the splashbag. (Does not come standard with the splashbag rental)

The same 3mm, 4 hole pattern is on the outside of the splashbag so that anything that can be mounted directly to the bottom of the Mini or Mini LF can be mounted to the bottom of the splashbag.