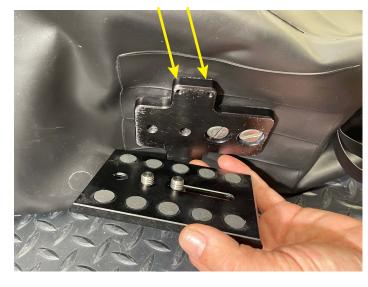

## **Mounting Procedures:**

A bottom mounting plate with ARRI standard, 15mm, light weight mini rod receptacles must be used on the bottom of the camera.

The plate mounts **directly** to bottom of ARRI Mini or Mini LF with standard 4 hole pattern.

The same 3mm, 4 hole pattern is on the outside of the splashbag so that anything that can be mounted directly to the bottom of the Mini or Mini LF can be mounted to the bottom of the splashbag.