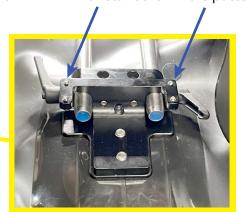

## **Mounting Procedures:**

A bottom mounting plate with ARRI standard, 15mm, light weight mini rod receptacles must be used on the bottom of the camera.

The plate mounts **directly** to bottom of ARRI Mini or Mini LF with standard 4 hole pattern.

HydroFlex optional plate shown at left is equivalent to ARRI MAP-2 plate:

Many other 3rd party manufactured plates will do the same thing.

Standard Ronford Baker style touch & go plates can be mounted on the bottom of the splashbag. (Does not come standard with the splashbag rental)